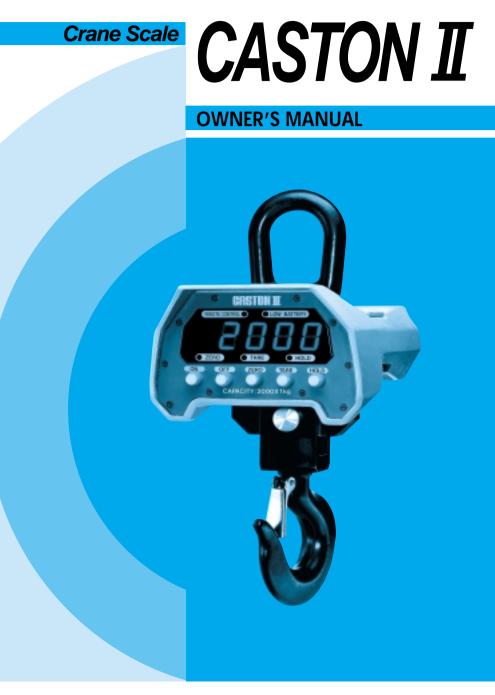

## CONTENTS

| PRECAUTIONS         | 4  |
|---------------------|----|
| PREFACE             | 6  |
| NAMES AND FUNCTIONS | 6  |
| OPERATIONS          | 9  |
| 1. INSTALLATION     | 9  |
| 2. BATTERY COUPLING | 9  |
| 3. OPERATION        | 10 |
| 4. HOLD FUNCTION    | 10 |
| PRODUCT SIZE        | 11 |
| SPECIFICATIONS      | 12 |
|                     |    |